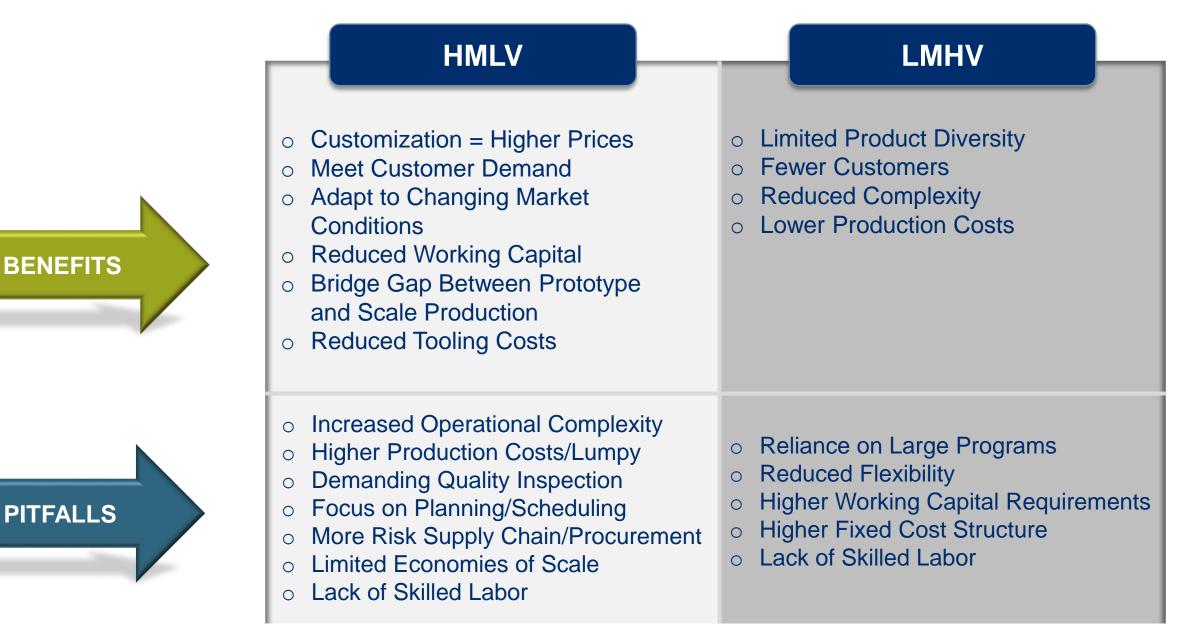

# HMLV VS. LMHV

"High Mix Low Volume"

"Low Mix High Mix"

## **Points To Consider**