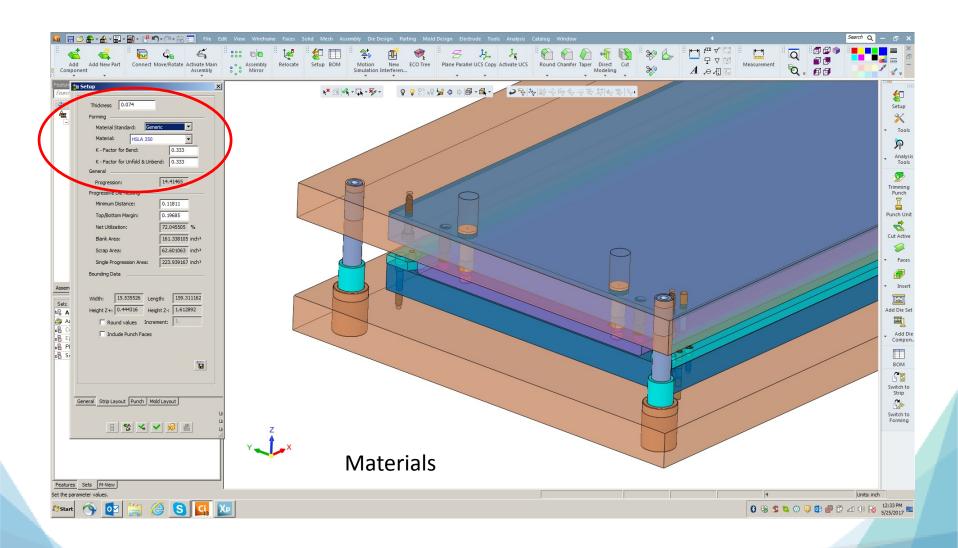

#### **Pain**

Screw – not enough **thread depth** 

#### Pain

Dowel Pin – hole cut as slip fit instead of press fit