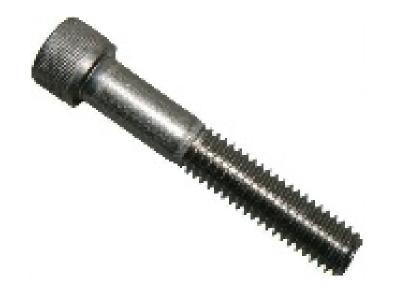

# Die Design and Build Standards

Die Design Tools to Help Ensure Correct Die Build



#### Agenda

We will look at...

- Avoidable pain
- Capturing the way you build dies
- Software that ensures holding your standards
- Eliminating NC errors

# Cimatron is now part of 3D Systems



#### THINGS ARE GETTING BIGGER AND BETTER

As one of the early pioneers developing CAD/CAM software for manufacturing, **Cimatron** will continue its **33 year legacy** going forward as part of **3D Systems**.

Look forward to new opportunities for MANUFACTURING THE FUTURE!

For more information go to: www.3dsystems.com www.cimatrontech.com



# MORE SOFTWARE SOLUTIONS WERE ADDED TO 3D SYSTEMS PORTFOLIO





#### **Pain**



Screw – not enough **thread depth** 

#### Pain



Dowel Pin – hole cut as slip fit instead of press fit











#### Components



#### Rules

#### Length of plate determines number of screws



#### Rules

#### Plate thickness determines screw length and diameter



## **Standard Catalog Parts**



## **Standard Catalog Parts**



#### **Standard Catalog Parts**























Full machine simulation

#### Review

Did you see...

- Avoidable pain
- Capturing the way you build dies
- Software that ensures holding your standards
- Eliminating NC errors



## Thank You!

www.3dsystems.com

Call: 248-596-9700