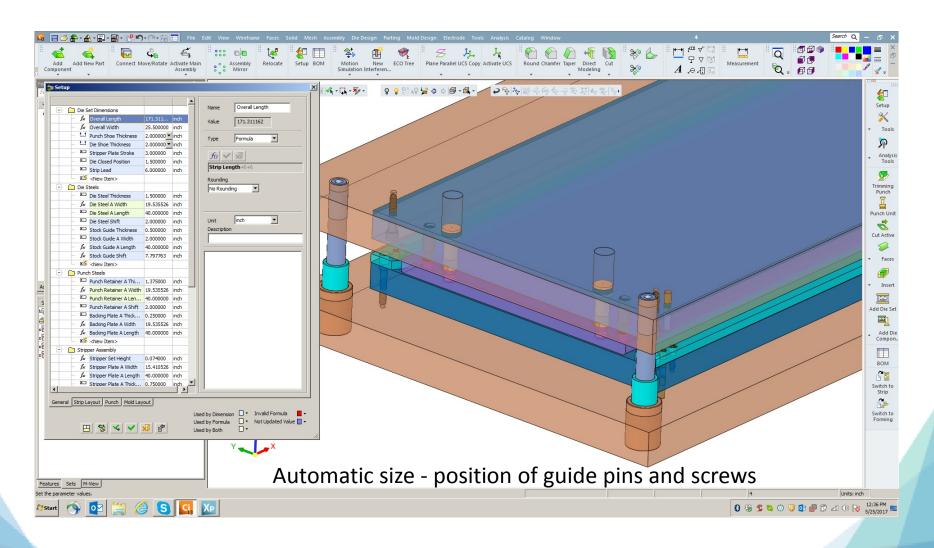

#### Length of plate determines number of screws

#### Plate thickness determines screw length and diameter