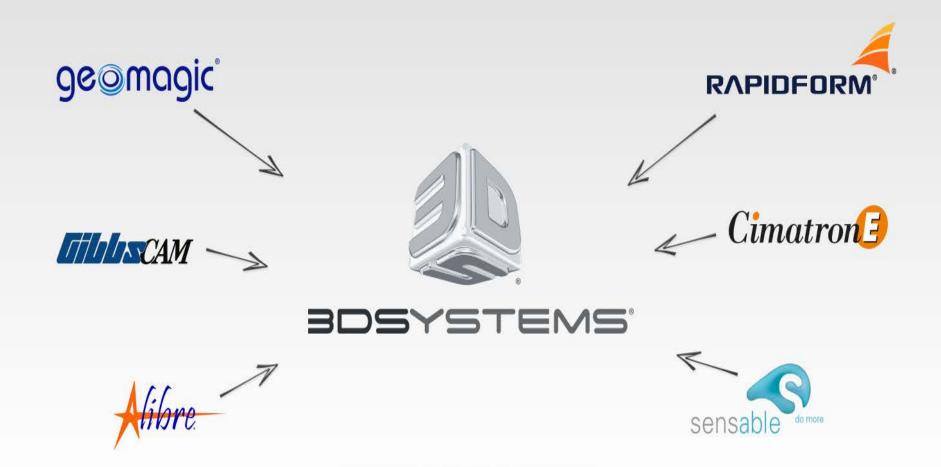

# Die Design and Build Standards

Die Design Tools to Help Ensure Correct Die Build



#### Agenda

We will look at...

- Avoidable pain
- Capturing the way you build dies
- Software that ensures holding your standards
- Eliminating NC errors

# Cimatron is now part of 3D Systems



#### THINGS ARE GETTING BIGGER AND BETTER

As one of the early pioneers developing CAD/CAM software for manufacturing, **Cimatron** will continue its **33 year legacy** going forward as part of **3D Systems**.

Look forward to new opportunities for MANUFACTURING THE FUTURE!

For more information go to: www.3dsystems.com www.cimatrontech.com



# MORE SOFTWARE SOLUTIONS WERE ADDED TO 3D SYSTEMS PORTFOLIO





#### **Pain**



Screw – not enough **thread depth** 

#### Pain



Dowel Pin – hole cut as slip fit instead of press fit











#### Components



#### Rules

#### Length of plate determines number of screws



#### Rules

#### Plate thickness determines screw length and diameter



## **Standard Catalog Parts**



## **Standard Catalog Parts**



#### **Standard Catalog Parts**























Full machine simulation

#### Review

Did you see...

- Avoidable pain
- Capturing the way you build dies
- Software that ensures holding your standards
- Eliminating NC errors



## Thank You!

www.3dsystems.com

Call: 248-596-9700