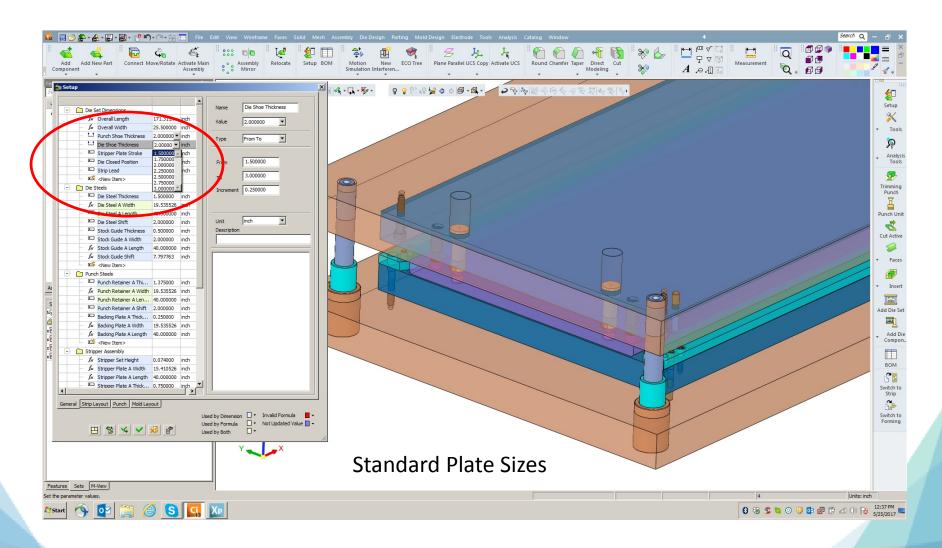

#### Length of plate determines number of screws

#### Plate thickness determines screw length and diameter