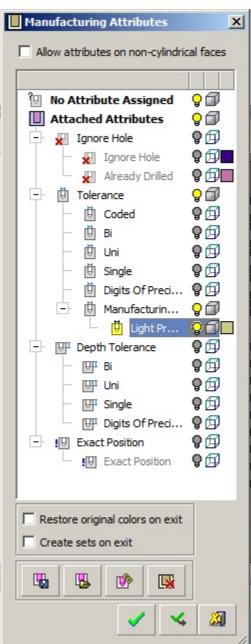

E GETTING BIGGER AND BETTER

As one of the early pioneers developing CAD/CAM software for manufacturing, **Cimatron** will continue its **33 year legacy** going forward as part of **3D Systems**.

Look forward to new opportunities for MANUFACTURING THE FUTURE!

For more information go to: www.3dsystems.com www.cimatrontech.com



# MORE SOFTWARE SOLUTIONS WERE ADDED TO 3D SYSTEMS PORTFOLIO





#### **Pain**



Screw – not enough **thread depth** 

#### Pain



Dowel Pin – hole cut as slip fit instead of press fit











#### Components



#### Rules

#### Length of plate determines number of screws



#### Rules

#### Plate thickness determines screw length and diameter



## **Standard Catalog Parts**



## **Standard Catalog Parts**



#### **Standard Catalog Parts**























Full machine simulation

#### Review

Did you see...

- Avoidable pain
- Capturing the way you build dies
- Software that ensures holding your standards
- Eliminating NC errors



## Thank You!

www.3dsystems.com

Call: 248-596-9700