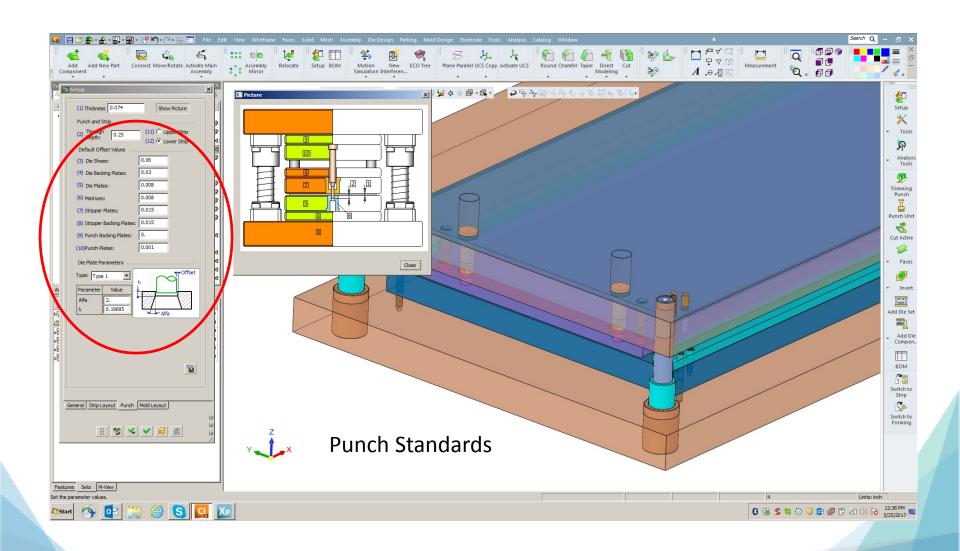

#### **Pain**

Screw – not enough **thread depth** 

#### Pain

Dowel Pin – hole cut as slip fit instead of press fit