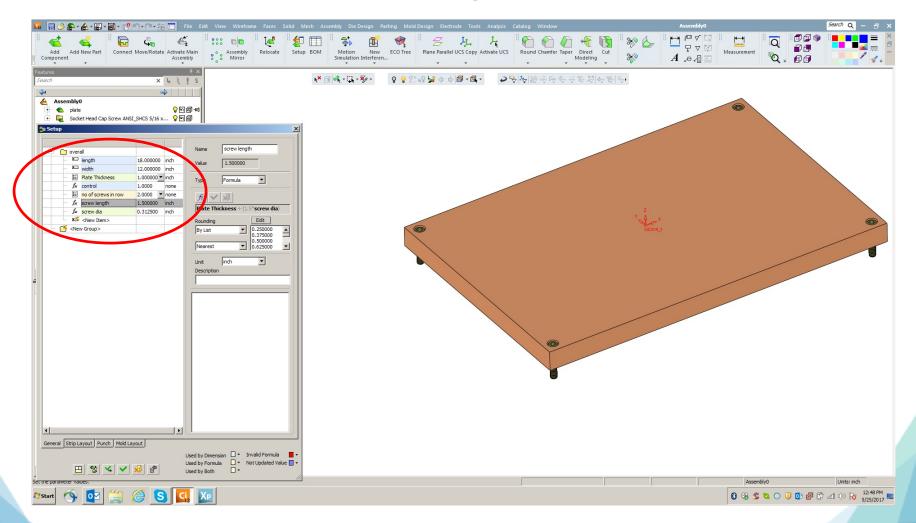

#### Length of plate determines number of screws

#### Plate thickness determines screw length and diameter